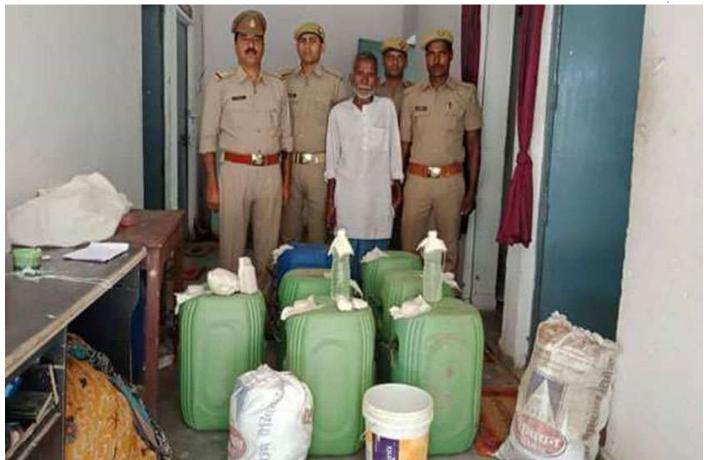

## फैक्ट्री का भंडाफोड़

जनपद के मानिकपुर थाना क्षेत्र अंतर्गत दस्यु प्रभावित पतेरिया गांव के एक घर में पुलिस ने मुखबिर की सूचना पर छापा मारा तो उसके(पुलिस) भी होश उड़ गए. घर में केमिकलयुक्त नकली शराब बनाने की पूरी फैक्ट्री लगी हुई थी. बड़ी मात्रा में केमिकल व नकली शराब की शीशियां और शराब बनाने के उपकरण देख खाकी भी सन्न रह गई. मौके पर तलाशी के दौरान 50–50 लीटर के 7 जरीकेन, लगभग 350 लीटर केमिकल ओ.पी. ,70 क्वार्टर देशी शराब, रैपर, 108 प्लास्टिक की खाली शीशी, 4 डिब्बी रंग, व् शराब बनाने के उपकरण बरामद हुए. इस दौरान पुलिस ने गौरीशंकर नाम के ट्यक्ति को जो इस काले कारोबार का मास्टर माइंड है उसे गिरफ्तार कर लिया जबिक धंधे में शामिल उसका बेटा व् दो अन्य मौके से फरार होने में कामयाब रहे.

## बड़ी मात्रा में तैयार होती थी नकली शराब

पुलिस की पूछताछ में गिरफ्तार अभियुक्त ने बताया कि 1 लीटर केमिकल में 3 लीटर पानी मिलाकर नकली शराब तैयार की जाती थी. इस हिंसाब से जो 350 लीटर केमिकल बरामद हुआ है उससे लगभग 7,777 क्वार्टर नकली शराब निर्मित होती और फिर उसकी सप्लाई की जाती. इतने बड़े पैमाने पर इलाके में नकली शराब की बिक्री व् सप्लाई ने फिर एक बार यह स्पष्ट कर दिया है कि जनपद में अवैध शराब का कारोबार कितनी गहराई तक फैला है.